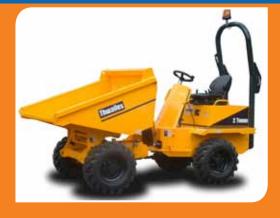

#### **Dumpers**

Under take repair of hydraulics of all kind of mini dumpers of Thwaites, Ausa, Belle, Jcb, Amog etc.