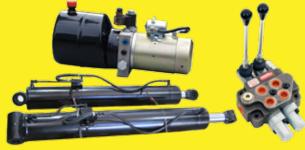

#### Wet kit includes:

Pto, Pump, oil tank, Tipping valves, oil filler-breatherunit, oil level indicator, Air switch, pipes, hoses and fittings etc....

Supply, install and repair of hydraulic telescopic cylinders for 12m<sup>3</sup>, 16m<sup>3</sup> 32-43m<sup>3</sup> tippers and wet kits

- PTO's, Pumps and carden shafts.
- Lever operated directional control valves, flow dividers, flow diverter valves, check valves etc...
- Hydraulic components
- Hoses and energy chains/sleeves
- Rotators, Brick clamps and compression rubber rails for clamps

#### Includes:-

- Hydraulic pumps, motors, cylinders, steering control units, Directional control valves, replacement of hoses
- Reconditioning of buckets and pins......