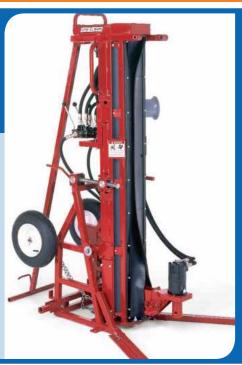

### Water well drilling rigs Manufacture

and supply of hydraulic portable water well drilling rigs 6" dia bore holes, to the depth of 100 to 150 meters.