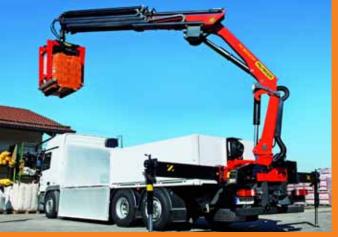

#### **Aerial platforms**

Supply and Install - aerial platforms of different reach on trucks and undertake repair and maintenance of hydraulics, like PTO-PUMPS, control valves, Over centervalves, hydraulic cylinders, pneumatic systems as well as electricals of all kind aerial platforms.