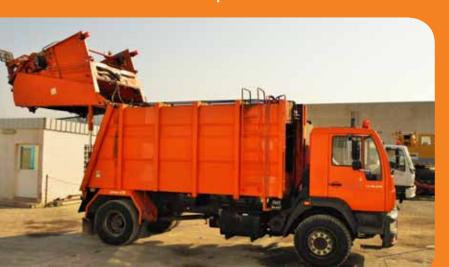

#### **Garbage compactors**

Supply and Install
New garbage compactors of various
capacities, 6 to 26 cubic yard on trucks and
also UNDERTAKE
Repair of hydraulics and electricals of
garbage compactors

Repair of All kind of earth moving equipments like CATERPILLAR, JCB, KOMOTSU, KAWASAKI, NEW HOLAND etc.....