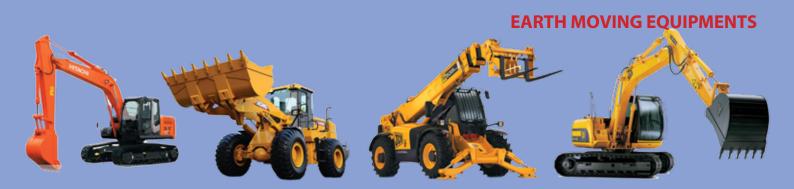

#### **Garbage compactors**

Supply and Install
New garbage compactors of various
capacities, 6 to 26 cubic yard on trucks and
also UNDERTAKE
Repair of hydraulics and electricals of
garbage compactors

Repair of All kind of earth moving equipments like CATERPILLAR, JCB, KOMOTSU, KAWASAKI, NEW HOLAND etc.....