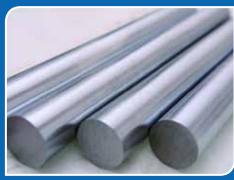

#### Supply of Honed Tubes, Hydraulic pipes & Hard chrome rods

Honed tube sizes from: ID 30mm to ID 250mm

Hydraulic pipes sizes from 6mm to 32mm OD

Hard chrome plated steel bars sizes from: 12mm to 180mm External chrome plated steel hollow tubes sizes from 40mm, 45mm, 50mm & 70mm