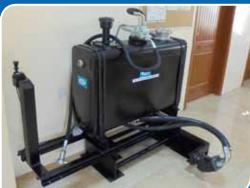

#### Wet kit includes:

Pto, Pump, oil tank, Tipping valves, oil filler-breatherunit, oil level indicator, Air switch, pipes, hoses and fittings etc....

Supply, install and repair of hydraulic telescopic cylinders for 12m<sup>3</sup>, 16m<sup>3</sup> 32-43m<sup>3</sup> tippers and wet kits