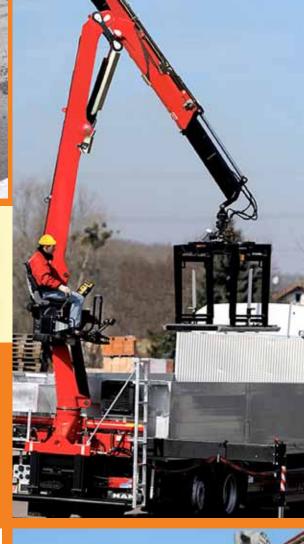

#### **Aerial platforms**

Supply and Install - aerial platforms of different reach on trucks and undertake repair and maintenance of hydraulics, like PTO-PUMPS, control valves, Over centervalves, hydraulic cylinders, pneumatic systems as well as electricals of all kind aerial platforms.

#### **Skip loaders**

Supply and install
New skip loaders of different capacities,
on trucks, and also UNDERTAKE
Repair of hydraulic - PTO pumps
Directional control valves and
components