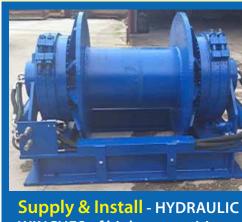

#### **Hydraulic rock breakers:**

Supply and repair of hydraulic rock breakers of various capacities

Supply & Install - HYDRAULIC WINCHES of higher capacities on trucks and even for "A" frame of marine applications and also Undertake repair of Hydraulic Winches.