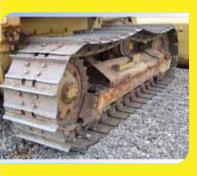

#### **Garbage compactors**

Supply and Install
New garbage compactors of various
capacities, 6 to 26 cubic yard on trucks and
also UNDERTAKE
Repair of hydraulics and electricals of
garbage compactors

Repair of All kind of earth moving equipments like CATERPILLAR, JCB, KOMOTSU, KAWASAKI, NEW HOLAND etc.....