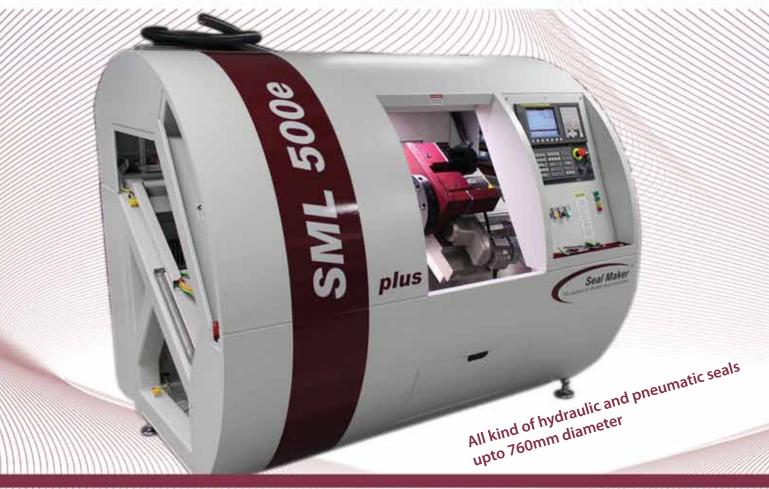

# SEALS

### **Hydraulic / pneumatic cylinders**

**Hydraulic cylinders** 

Repair, as well as manufacturing of new hydraulic cylinders, single/Double acting upto 6meter stroke and piston sizes ranging from 30mm to 450mm