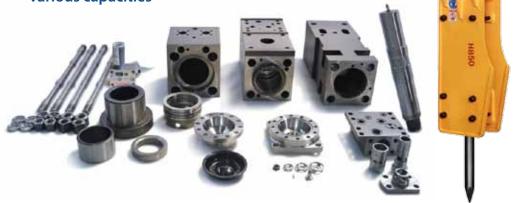

#### **Hydraulic rock breakers:**

Supply and repair of hydraulic rock breakers of various capacities

Supply & Install - HYDRAULIC WINCHES of higher capacities on trucks and even for "A" frame of marine applications and also Undertake repair of Hydraulic Winches.