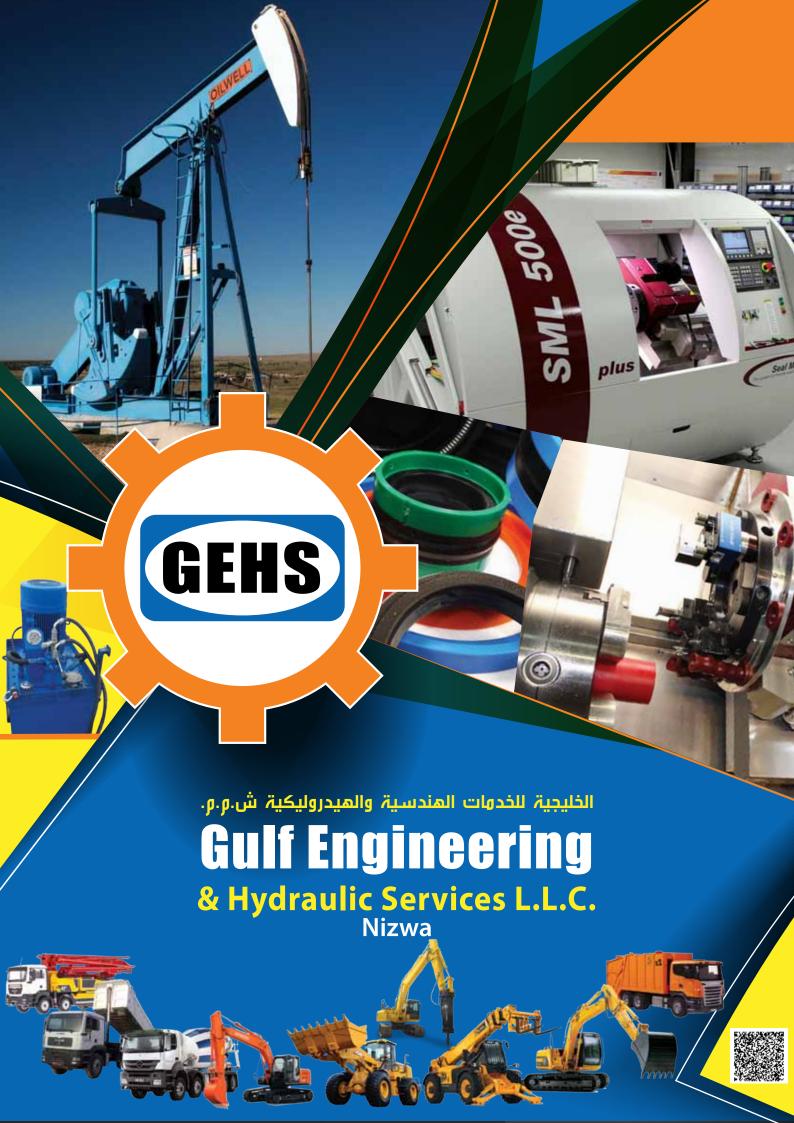

#### Wet kit includes:

Pto, Pump, oil tank, Tipping valves, oil filler-breatherunit, oil level indicator, Air switch, pipes, hoses and fittings etc....

Supply, install and repair of hydraulic telescopic cylinders for 12m<sup>3</sup>, 16m<sup>3</sup> 32-43m<sup>3</sup> tippers and wet kits