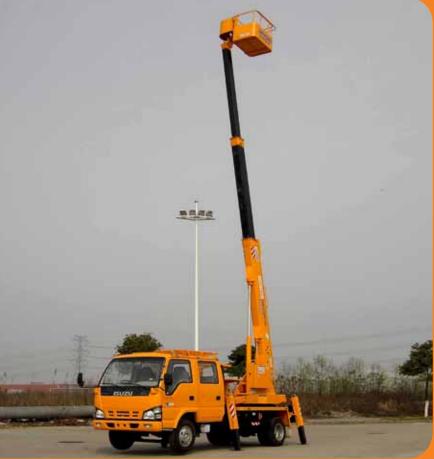

#### **Aerial platforms**

Supply and Install - aerial platforms of different reach on trucks and undertake repair and maintenance of hydraulics, like PTO-PUMPS, control valves, Over centervalves, hydraulic cylinders, pneumatic systems as well as electricals of all kind aerial platforms.