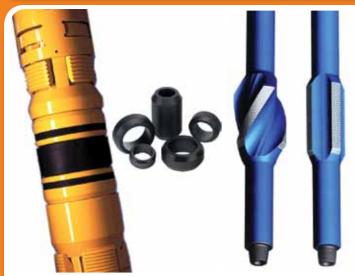

#### Oil Field Tools

Under take refurbishment of

- 1. Packers
- 2. Casing elevator spider
- 3. Drilling stabilizer etc

الخليجية للخدوات المندسية والميدروليكية ش.و.و.