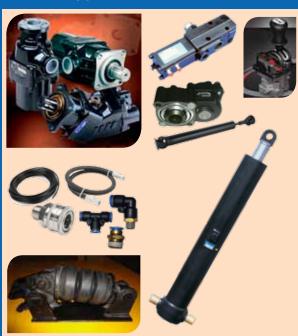

### **Hydraulic / pneumatic cylinders**

**Hydraulic cylinders** 

Repair, as well as manufacturing of new hydraulic cylinders, single/Double acting upto 6meter stroke and piston sizes ranging from 30mm to 450mm

**Pneumatic cylinders** 

Supply and repair of pneumatic cylinders and complete range of Pneumatic valves

Air driven Hydrostatic Test Pumps Fabrication and supply of air driven test pumps upto 1000 Bar Hydraulic Test bench (Test pressure, Max 300 Bar) For Testing, Hydraulic cylinders, Directional control valves and hydraulic components

#### Includes:-

- Hydraulic pumps, motors, cylinders, steering control units, Directional control valves, replacement of hoses
- Reconditioning of buckets and pins......

- PTO's, Pumps and carden shafts.
- Lever operated directional control valves, flow dividers, flow diverter valves, check valves etc...
- Hydraulic components
- Hoses and energy chains/sleeves
- Rotators, Brick clamps and compression rubber rails for clamps